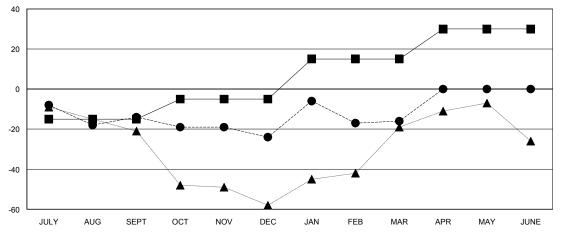

## GOALS AND ACTUAL MEMBERS CUMULATIVE

MEMBERSHIP DATA

| - ■ - NEW MEMBER GROWTH NET GOAL  |  |
|-----------------------------------|--|
| - ● - NEW MEMBER GROWTH ACTUAL    |  |
| - ▲ - LAST YEAR MEMBERSHIP ACTUAL |  |
|                                   |  |
|                                   |  |