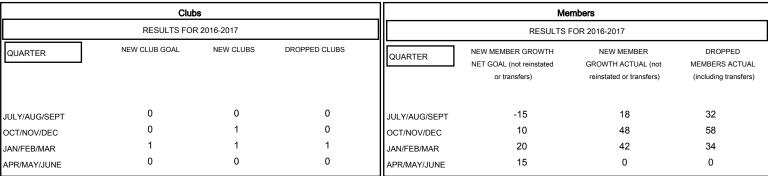

## GOALS AND ACTUAL NEW CLUBS CUMULATIVE

## GOALS AND ACTUAL MEMBERS CUMULATIVE

MEMBERSHIP DATA

| - ■ - NEW MEMBER GROWTH NET GOAL  |  |
|-----------------------------------|--|
| - ● - NEW MEMBER GROWTH ACTUAL    |  |
| - ▲ - LAST YEAR MEMBERSHIP ACTUAL |  |
|                                   |  |
|                                   |  |